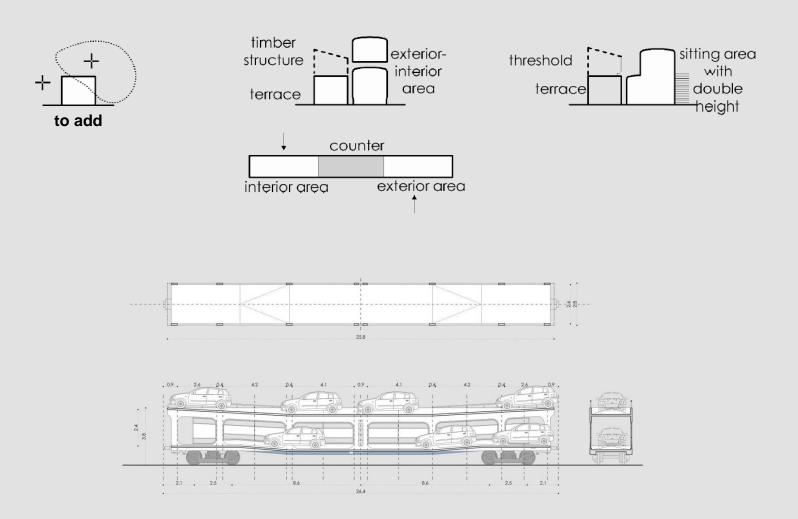

# **Cartransporters -> Terrace Inside-Outside**

### **Cartransporters -> Terrace Inside-Outside**