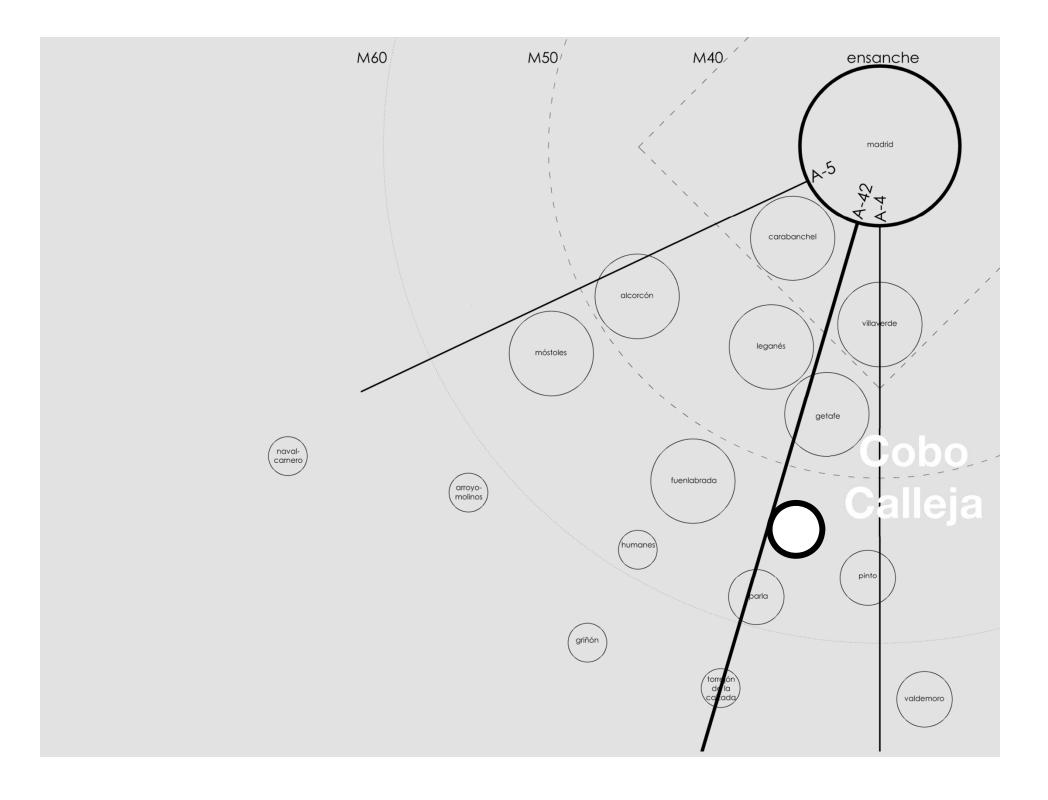

## **Suburban Rail System in Sprawl Cities?**

**Public Transport in Compact Cities** 