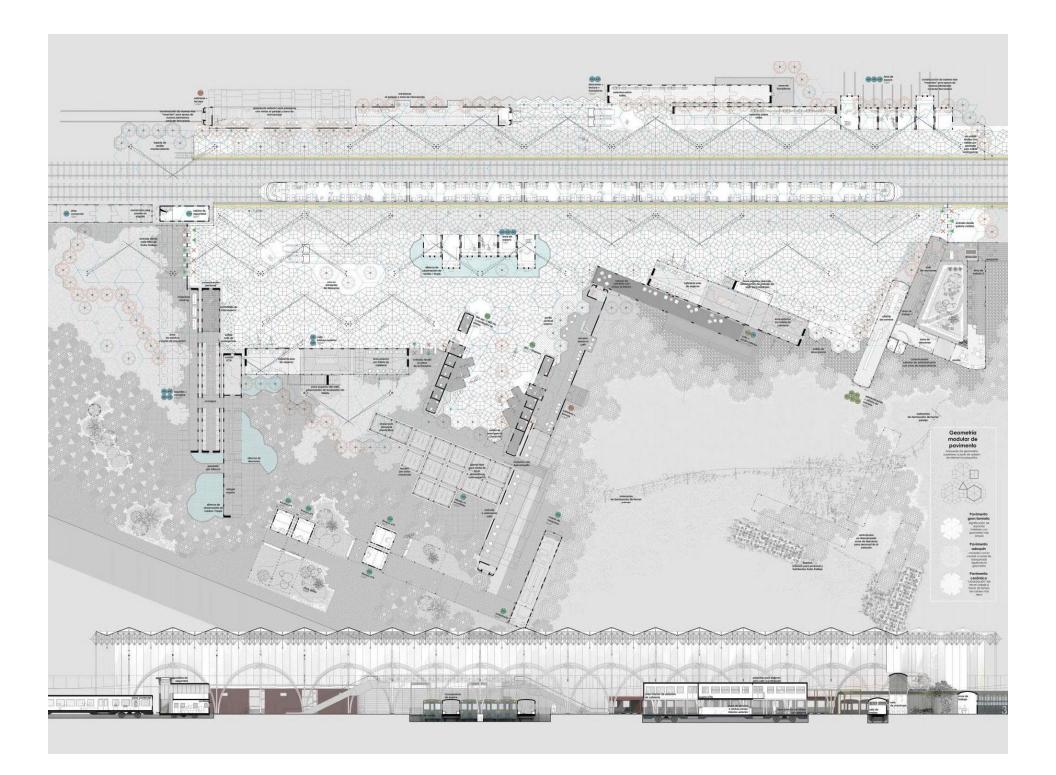

# **Stations as Meeting Spaces**

**The Sheltered Square** 

# 

Príncipe Pío Railway Station

**Atocha Railway Station** 

# open space

**The Structure** 

**Structure Model 1** 

**Structure Model 2** 

**Structure Model 3** 