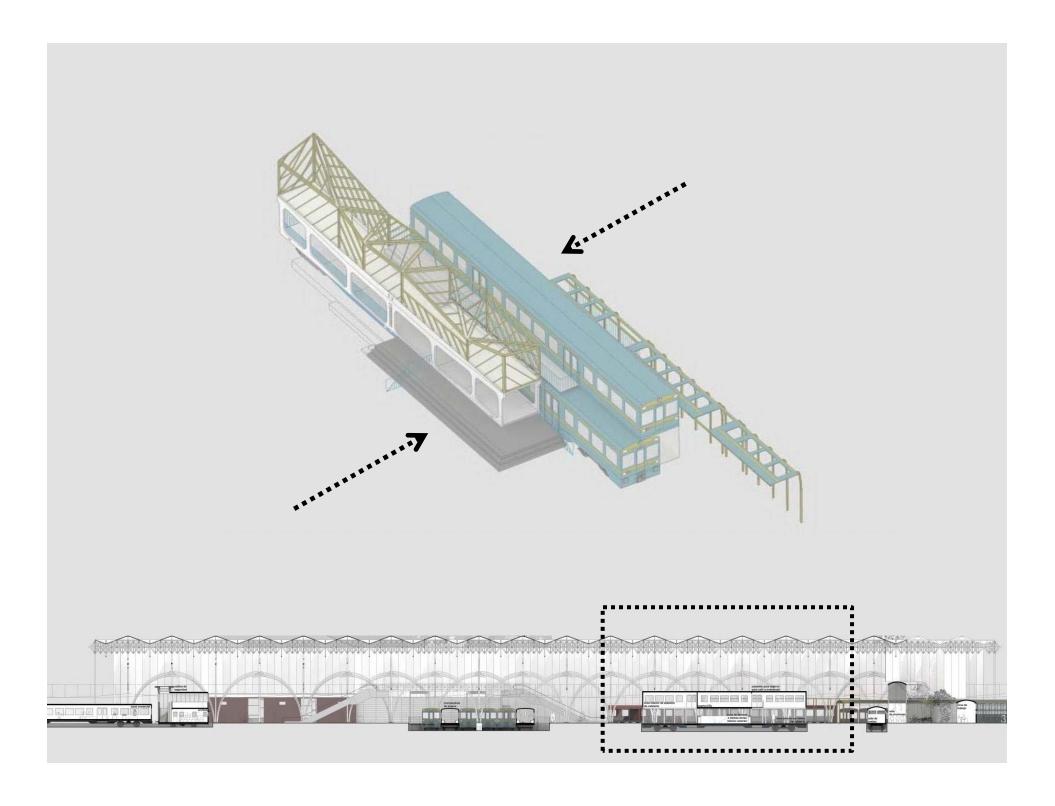

# **Cartransporters -> Terrace Inside-Outside**

### **Cartransporters -> Terrace Inside-Outside**