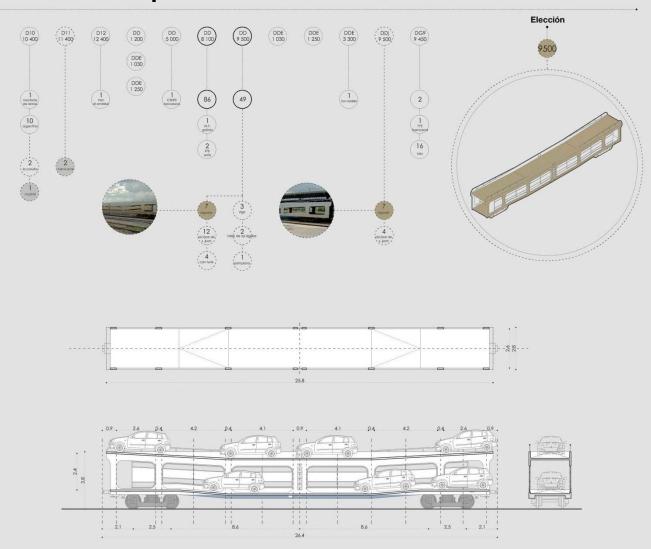

# **Cartransporters -> Terrace Inside-Outside**

### **Cartransporters -> Terrace Inside-Outside**