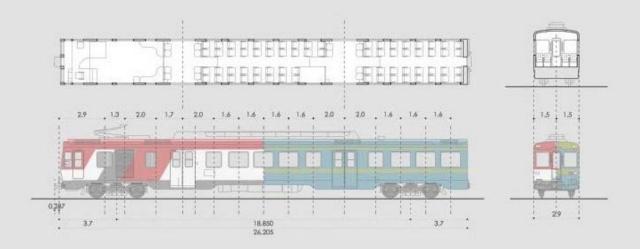

# **Cartransporters -> Terrace Inside-Outside**

### **Cartransporters -> Terrace Inside-Outside**