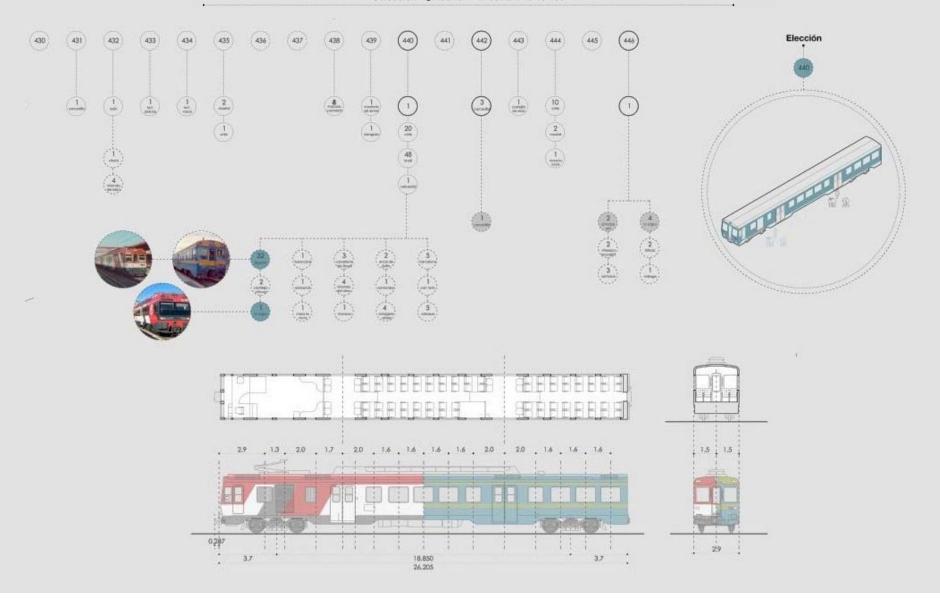

### Electric Multiple Unit 440 -> Retail

## **Electric Multiple Unit 440 -> Retail**

UNDER THE HIGH PATRONAGE OF