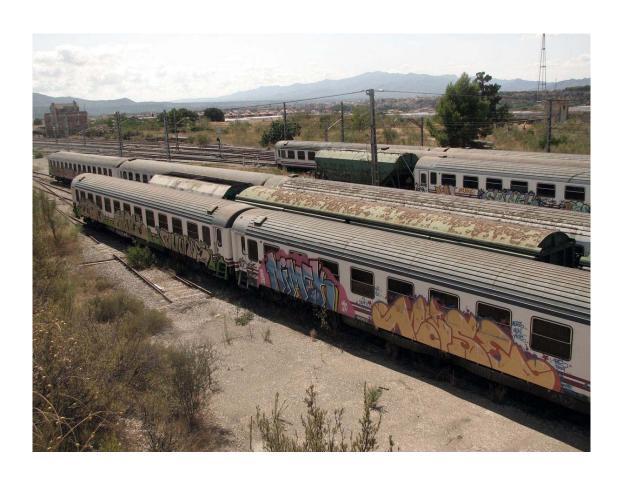

# **Cartransporters -> Terrace Inside-Outside**

### **Cartransporters -> Terrace Inside-Outside**