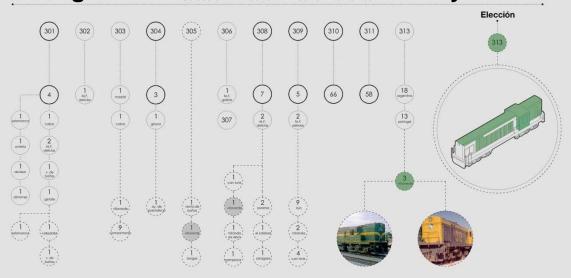

#### **Diesel Engine 313 -> Toilets + Personal Bicycle Parking**

### **Diesel Engine 313 -> Toilets + Personal Bicycle Parking**