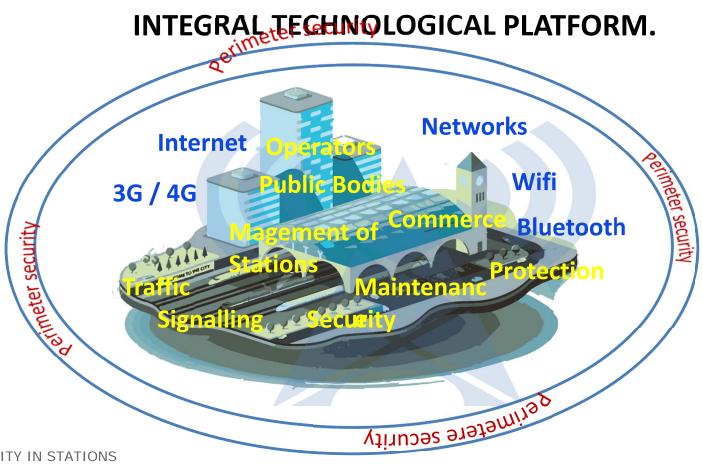

#### **Smart Stations.**

- •Railway
- Offices
- Travelers
- •Shopping/leisure
- Parking Lots.
- •Public Transport Hubs.