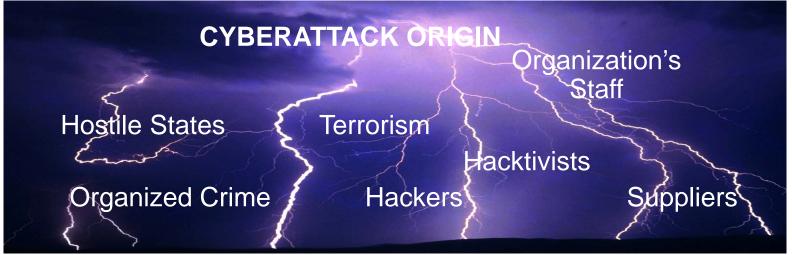

## ...What are its implications?

demands

- Technological dependence.
- Rise of IT costs
- New Management Model.
- Cultural Change.

and especially ...

•High technological risk for business continuity

**✓** Strict observance of Cybersecurity Measures

✓ Monitorization and control of IT environments