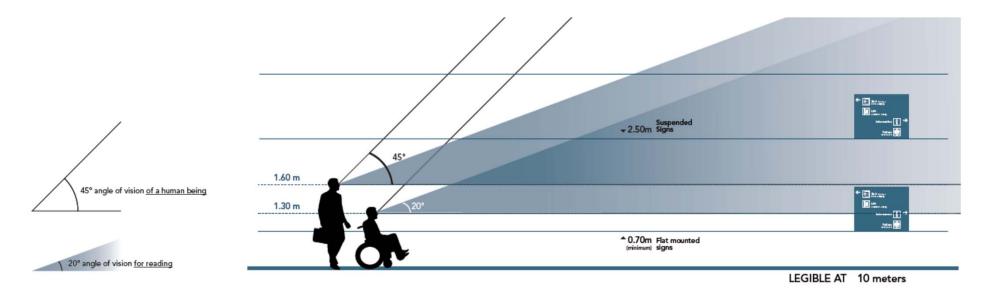

A balance between principles and advices

- A balance between principles and advices
- ✤ A light restyling of pictograms

- A balance between principles and advices
- ✤ A light restyling
- Fit for the future