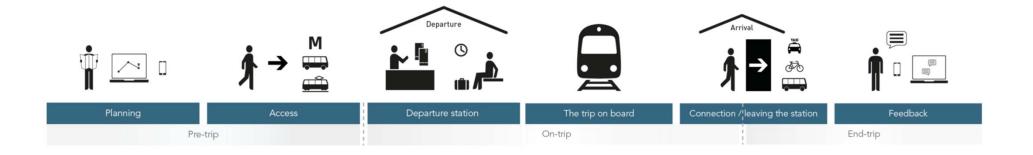

#### Changing the UIC approach on information for passengers

- more than 40 years of practice in information for passengers
- the need of a deep renewal that integrates new regulations
- our method : re-create the leaflet through a dialogue with RUs