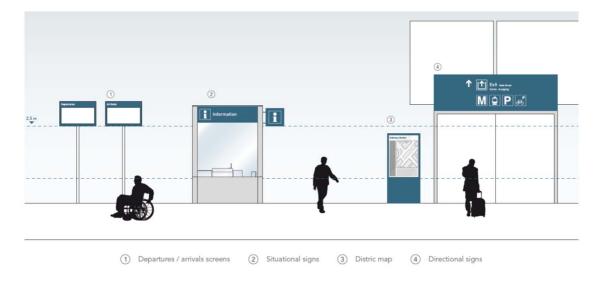

✤ A coherence of information based on a range of boards

✤ A coherence of information based on a range of boards

✤ A coherence of information based on a range of boards

In the hall

✤ A coherence of information based on a range of boards