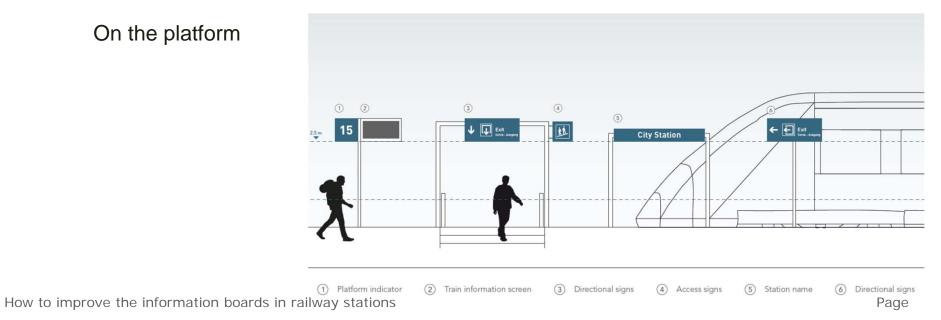

### How to improve the information boards in railway stations

Étienne RIOT, PhD AREP designlab - Head of research and innovation, AREP, France Session 3 -

UNDER THE HIGH PATRONAGE OF