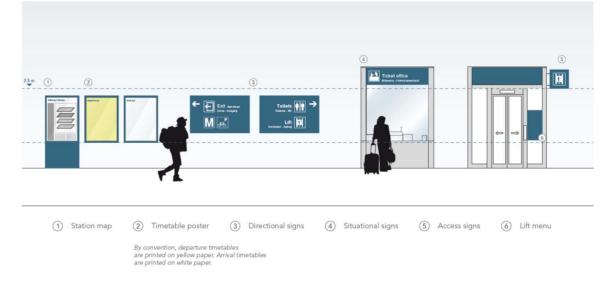

✤ A coherence of information based on a range of boards

✤ A coherence of information based on a range of boards

✤ A coherence of information based on a range of boards

In the hall

✤ A coherence of information based on a range of boards