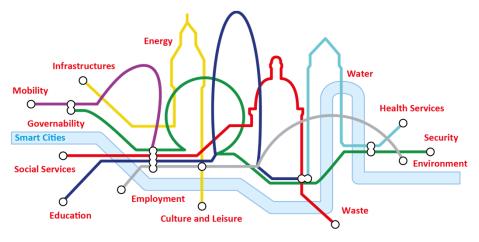

## **SMART CITY?**

❖Infrastructure that ensures sustainable development.

Smart Stations, potential intermodal mobility centres

Mobility is a critical aspect in smart city management.

# HOW DOES A SMART STATION INTERACT WITH THE **CITY AND ITS INHABITANTS?**