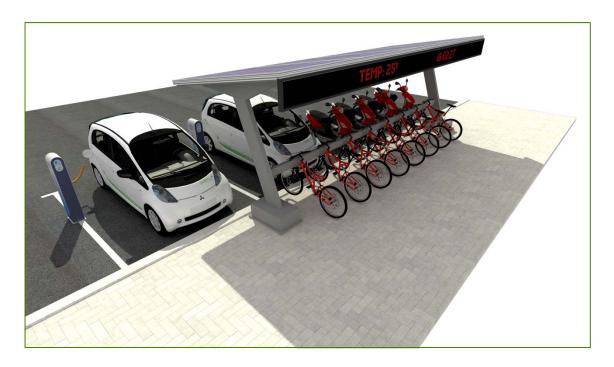

## SHARED VEHICLE SERVICE MODEL

#### **General issues:**

- Collection/ delivery in the Smart Station: allocated/ organised parking.
- Payment by distance or time.
- Registration, cancellations and reservations via online apps.
- Choice of vehicle depending on needs.
- Managed prior to arrival at station.

## **Complementary services:**

❖ Electric vehicle recharging in Smart Station car parks: develop the recharging infrastructure to facilitate use of these vehicles.

Use of integral mobile application platforms to help manage the different means of transport.