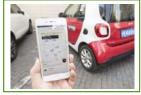

#### **General issues:**

- Collection/ delivery in the Smart Station: allocated/ organised parking.
- Payment by distance or time.
- Registration, cancellations and reservations via online apps.
- Choice of vehicle depending on needs.
- Managed prior to arrival at station.