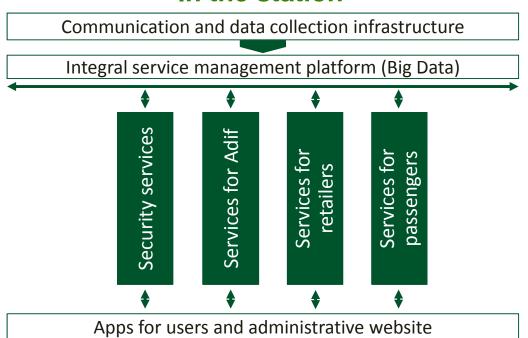

## **SMART STATIONS IN SMART CITIES**



Luis Gordo Palacios Manager of Smart City Services, ACCIONA Service, Spain 3, Solutions for Integrated Mobility

UNDER THE HIGH PATRONAGE OF











## **SMART CITY?**

❖Infrastructure that ensures sustainable development.



Smart Stations, potential intermodal mobility centres

Mobility is a critical aspect in smart city management.









# HOW DOES A SMART STATION INTERACT WITH THE **CITY AND ITS INHABITANTS?**













#### WHAT SERVICES ARE DEMANDED?

#### In the station











## WHAT SERVICES ARE DEMANDED?

#### **Outside of the station**

Interaction with various conventional means of transport



Other means of shared transport











## SHARED VEHICLE SERVICE MODEL

















#### **General issues:**

- Collection/ delivery in the Smart Station: allocated/ organised parking.
- Payment by distance or time.
- Registration, cancellations and reservations via online apps.
- Choice of vehicle depending on needs.
- Managed prior to arrival at station.

"The future of mobility in the city will be **connected**, **automated**, **electric and intermodal**. It will enable **customised packages** to be offered to each client, which will include plane and train tickets, travel passes, taxi services, minutes for car sharing and **everything that the u