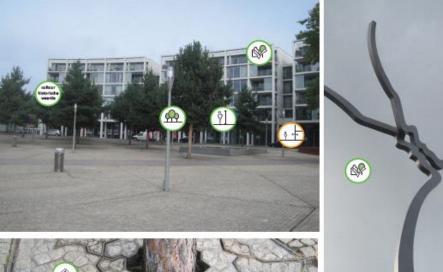

# BEREIKBAAR How to get there

Bereikbaarheid Goed bereikbaar voor bus en fietser.

Inbedding in omgeving Een centrale route vanuit de stad loopt via een loper naar het station. Kunstwerk dient als landmark.

Vindbaarheid stationsentree Stationsgebouw functioneert ñ niet als hoofdentree.

#### Accessiblility TOEGANKELIJK

BRUSSELS 2011

next**station** 

Toegankelijkheid Zeer toegankelijk voor alle gebruikers.

Orientatle + Oriëntatie op verschillende functies. + Meerdere niveau's, onderling goed zichtbear - zicht op fietsenstalling verborgen.