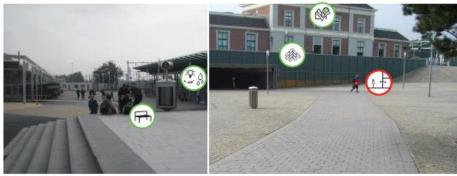

#### VEILIG Safety

Verkeersveiligheid Gebied is verkeersveilig ingericht. Ruimte en voorrang voor de voetgangers

onderhouden, erg verzorgd, geen zwerfafval. Verlichting

Er zijn verlichtingsmasten aanwezig. Wand fietsenstalling heeft kunstverlichting.

# BEREIKBAAR How to get there

Bereikbaarheid Goed bereikbaar voor bus en fietser.

Inbedding in omgeving Een centrale route vanuit de stad loopt via een loper naar het station. Kunstwerk dient als landmark.

Vindbaarheid stationsentree Stationsgebouw functioneert ñ niet als hoofdentree.

#### Accessiblility TOEGANKELIJK

BRUSSELS 2011

next**station** 

Toegankelijkheid Zeer toegankelijk voor alle gebruikers.

Orientatle + Oriëntatie op verschillende functies. + Meerdere niveau's, onderling goed zichtbear - zicht op fietsenstalling verborgen.