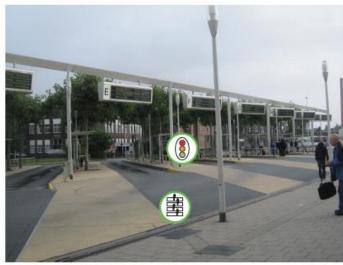

#### VEILIG Safety

Verkeersveiligheid Gebied is verkeersveilig ingericht. Ruimte en voorrang voor de voetgangers

onderhouden, erg verzorgd, geen zwerfafval. Verlichting

Er zijn verlichtingsmasten aanwezig. Wand fietsenstalling heeft kunstverlichting.

# BEREIKBAAR How to get there

Bereikbaarheid Goed bereikbaar voor bus en fietser.

Inbedding in omgeving Een centrale route vanuit de stad loopt via een loper naar het station. Kunstwerk dient als landmark.

Vindbaarheid stationsentree Stationsgebouw functioneert ñ niet als hoofdentree.

#### Accessiblility TOEGANKELIJK

BRUSSELS 2011

next**station** 

Toegankelijkheid Zeer toegankelijk voor alle gebruikers.

Orientatle + Oriëntatie op verschillende functies. + Meerdere niveau's, onderling goed zichtbear - zicht op fietsenstalling verborgen.