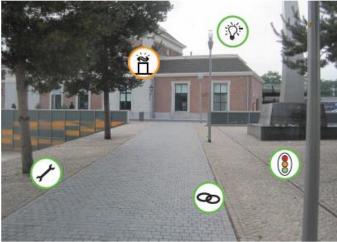

# IDENTITEIT Identity

1

Materialisatie + goed gedetailleerd + mooie materialen + specifiek ontwerp + eenheid gehele stationsplein

Cultuurhistorische betekenis + lokale bomen + stationsgebouw

# sociale veiligheid Safety

Diversiteit voorsieningen + enkele winkels bij ingang en grenzend aan laaggelegen plein - mogelijkheden nog onbenut, ruimtes stean leeg.

in Overzichteilijkheid zeer overzichteilijk door heldere indeling en doorkijken nær diverse niveau's.

> Interactie met plint + aantal functies aanwezig in

de plint, gescheiden door weg. - weinig interactie - blinde gevel met kunst bij

24uurs-beleving Voelt beetje verlaten, met name laaggelegen plein

Sociale ogen Woningen gesitueerd aan Isaggelegen plein