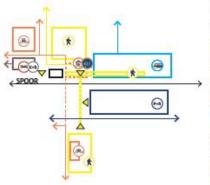

# Parking, priority in the classification of urban space & the mobility chain

# Wim VAN DEN OUDENALDER NS Poort, business manager Parking









# APELDOORN

Overzichtskaart



### FACTS

#### Type 2 station

In-/Uitstappers (gem. werkdag 2007) 16.549 (#30) In-/Uitstappers (gem. werkdag 2009) 17.131 (#31)

#### In-/Uitsteppers 1999-2007 30% groei In-/Uitsteppers 2007-2015 40% groei

Voor-/Natransport (o.b.v. 2 jaar)

|            | Voor- | Natransport |
|------------|-------|-------------|
| Lopend     | 14%   | 41%         |
| Fiets      | 41%   | 15%         |
| Auto (b)   | 5%    | 0%          |
| Auto (p)   | 9%    | 15%         |
| BTM        | 31%   | 28%         |
| (deel)taxi | 1%    | 1%          |
| N =        | 504   | 486         |







# **APELDOORN CENTRAAL - CENTRUMZIJDE**

Gebruikerswaarde

#### VEILIG Safety

Verkeersveiligheid Gebied is verkeersveilig ingericht. Ruimte en voorrang voor de voetgangers



onderhouden, erg verzorgd, geen zwerfafval. Verlichting

Er zijn verlichtingsmasten aanwezig. Wand fietsenstalling heeft kunstverlichting.

# BEREIKBAAR How to get there



Bereikbaarheid Goed bereikbaar voor bus en fietser.



Inbedding in omgeving Een centrale route vanuit de stad loopt via een loper naar het station. Kunstwerk dient als landmark.

Vindbaarheid stationsentree Stationsgebouw functioneert ñ niet als hoofdentree.

#### Accessiblility TOEGANKELIJK



BRUSSELS 2011

next**station** 

Toegankelijkheid Zeer toegankelijk voor alle gebruikers.

Orientatle + Oriëntatie op verschillende functies. + Meer