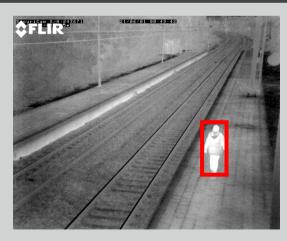

## TRACKSIDE MONITORING

### **PROJECT NS**

NS Dutch Railway company poeple on track

- ✓ 1site with up to 4 Thermicams
- ✓ Up to 1600 sites and 6000 sensors
- ✓ 100% stand-alone installation
- ✓ Auto-detection with solar panel and batterie for night detection