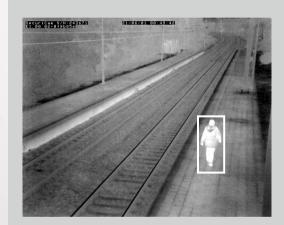

## TRACKSIDE MONITORING

### **PROJECT NS**

NS Dutch Railway company poeple on track

- ✓ 1site with up to 4 Thermicams
- ✓ Up to 1600 sites and 6000 sensors
- ✓ 100% stand-alone installation
- ✓ Auto-detection with solar panel and batterie for night detection