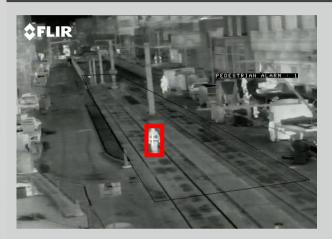

## TRACKSIDE MONITORING

### **PROJECT NS**

NS Dutch Railway company poeple on track

- ✓ 1site with up to 4 Thermicams
- ✓ Up to 1600 sites and 6000 sensors
- ✓ 100% stand-alone installation
- ✓ Auto-detection with solar panel and batterie for night detection