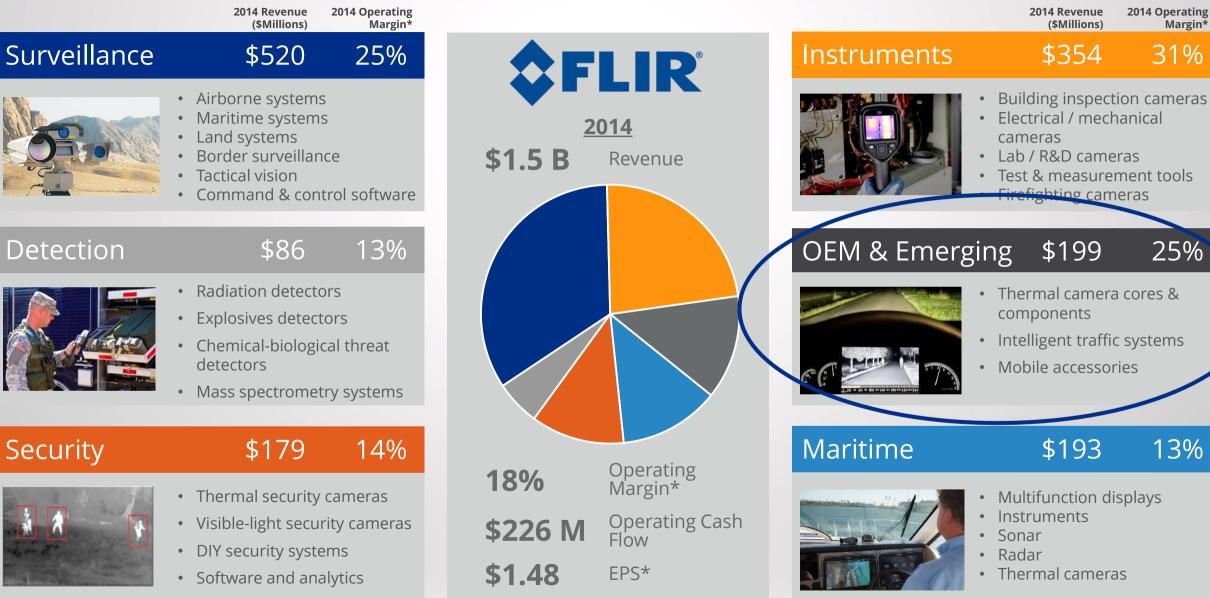

# **NEXTSTATION**

MARRAKECH 2015









Palmeraie Palace Marrakech, 21-22 october 2015





### **OPERATING PORTFOLIO**



### **SOLUTIONS**

| Surveillance                                      | Flir Intelligent Transportation Systems <ul> <li>Own Resaerch &amp; Development</li> </ul> |
|---------------------------------------------------|--------------------------------------------------------------------------------------------|
| Instruments                                       | Tailor made solutions                                                                      |
| OEM & Emerging                                    | Over 30 years experiance                                                                   |
| Intelligent<br>Transportation<br>Maritime Systems | Global market leader                                                                       |
| Security