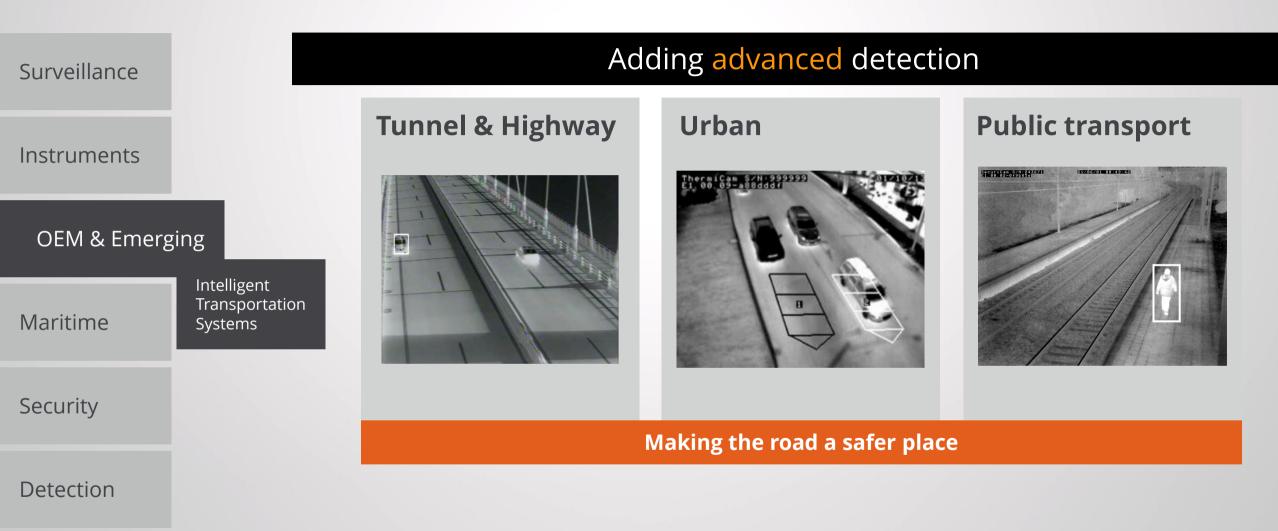

### **SOLUTIONS**

| Surveillance                                      | Flir Intelligent Transportation Systems <ul> <li>Own Resaerch &amp; Development</li> </ul> |
|---------------------------------------------------|--------------------------------------------------------------------------------------------|
| Instruments                                       | Tailor made solutions                                                                      |
| OEM & Emerging                                    | Over 30 years experiance                                                                   |
| Intelligent<br>Transportation<br>Maritime Systems | Global market leader                                                                       |
| Security                                          |                                                                                            |
| Detection                                         |                                                                                            |
|                                                   |                                                                                            |

#### **Public transport**

- Level Crossing
  - Tramway crossing
  - Railroad crossing
- Fire detection
  - Live stream
  - Occapancy
  - availability
- Trackside monitoring
  - Suicide prevention
  - Platform safety release
  - Station/tunnel intrusion
- Driver assistance
  - Frontview assitance
  - Rearview assitance
    - Grafity prevention