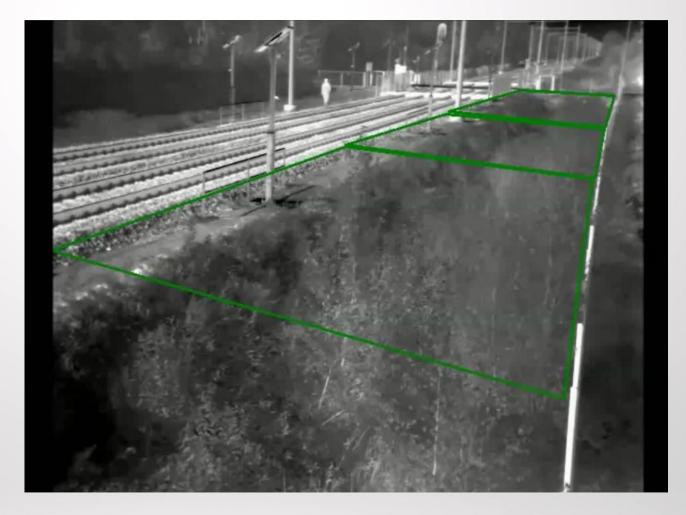

## TRACKSIDE MONITORING

### **TRACK MONITORING**

### **PROJECT NS**

NS Dutch Railway company poeple on track

- ✓ 1site with up to 4 Thermicams
- ✓ Up to 1600 sites and 6000 sensors
- ✓ 100% stand-alone installation
- ✓ Auto-detection with solar panel and batterie for night detection