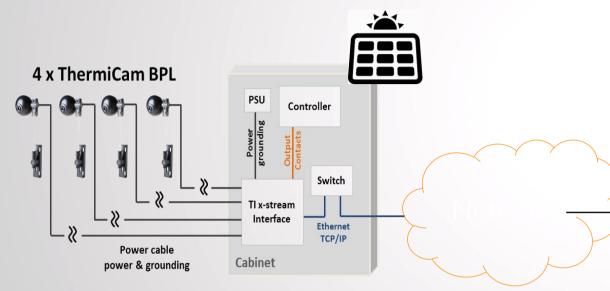

### **PROJECT NS**

NS Dutch Railway company poeple on track

- ✓ 1site with up to 4 Thermicams
- ✓ Up to 1600 sites and 6000 sensors
- ✓ 100% stand-alone installation
- ✓ Auto-detection with solar panel and batterie for night detection

### **PROJECT NS**

### **PROJECT NS**

FLIR<sup>®</sup> The World's Sixth Sense<sup>®</sup>