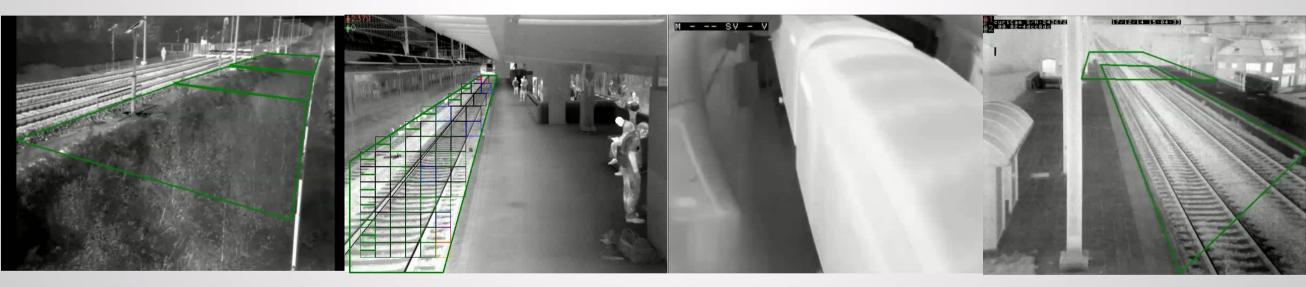

### **PROJECT NS**

NS Dutch Railway company poeple on track

- ✓ 1site with up to 4 Thermicams
- ✓ Up to 1600 sites and 6000 sensors
- ✓ 100% stand-alone installation
- ✓ Auto-detection with solar panel and batterie for night detection