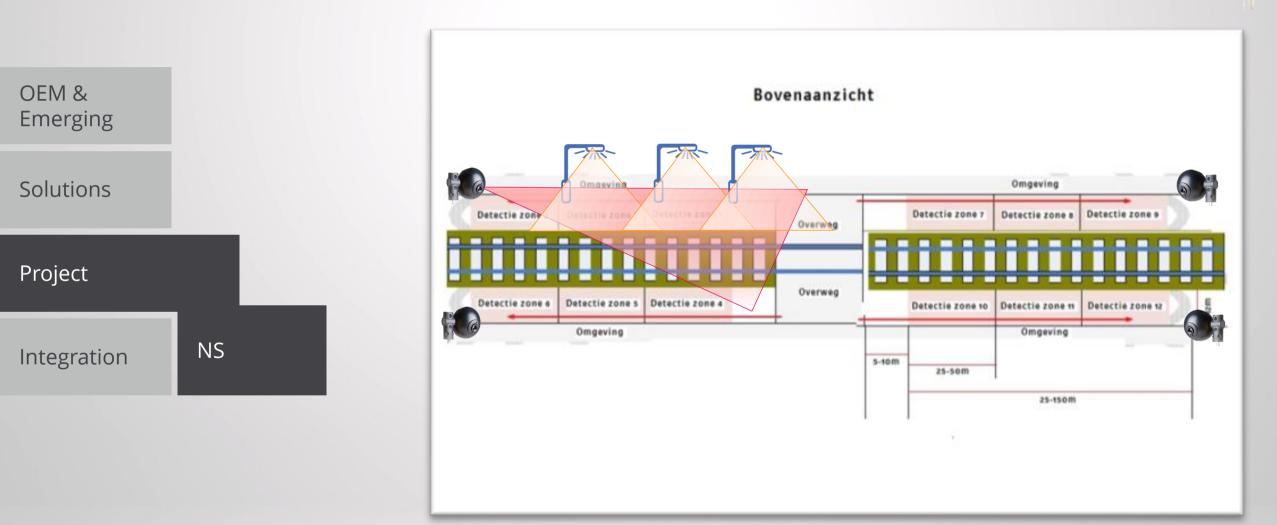

### **PROJECT NS**

NS Dutch Railway company poeple on track

- ✓ 1site with up to 4 Thermicams
- ✓ Up to 1600 sites and 6000 sensors
- ✓ 100% stand-alone installation
- ✓ Auto-detection with solar panel and batterie for night detection

### **PROJECT NS**