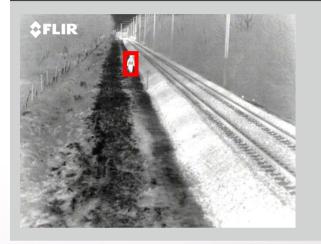

## TRACKSIDE MONITORING

### **PROJECT NS**

NS Dutch Railway company poeple on track

- ✓ 1site with up to 4 Thermicams
- ✓ Up to 1600 sites and 6000 sensors
- ✓ 100% stand-alone installation
- ✓ Auto-detection with solar panel and batterie for night detection