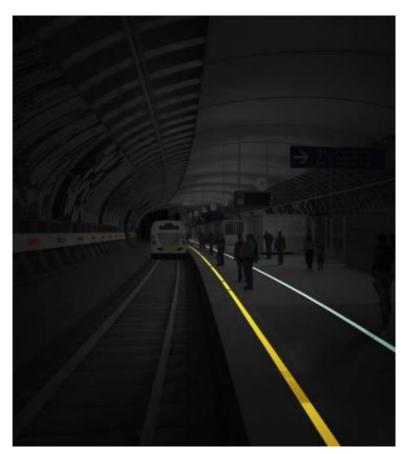

#### References

- Glowway products have been installed in e.g.:
  - Metro stations
  - Hospitals
  - Helsinki Music Center
  - Shopping centers
  - Health centers
  - Libraries
  - Finnish Army venues

MOSCOW 2013

Helsinki Music Center

Kontula metro station, Helsinki

Siilitie metro station, Helsinki

Mr.Suopohja - Glowway Oy Ltd

Aviapolis train station, Vantaa

Mr.Suopohja - Glowway Oy Ltd