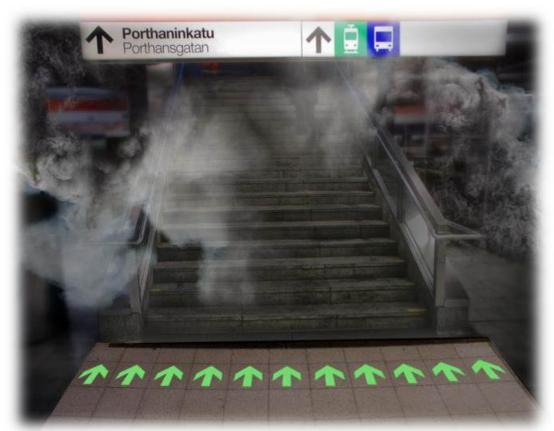

#### References

- Glowway products have been installed in e.g.:
  - Metro stations
  - Hospitals
  - Helsinki Music Center
  - Shopping centers
  - Health centers
  - Libraries
  - Finnish Army venues

MOSCOW 2013

Helsinki Music Center

Kontula metro station, Helsinki

Siilitie metro station, Helsinki

Mr.Suopohja - Glowway Oy Ltd

Aviapolis train station, Vantaa

Mr.Suopohja - Glowway Oy Ltd