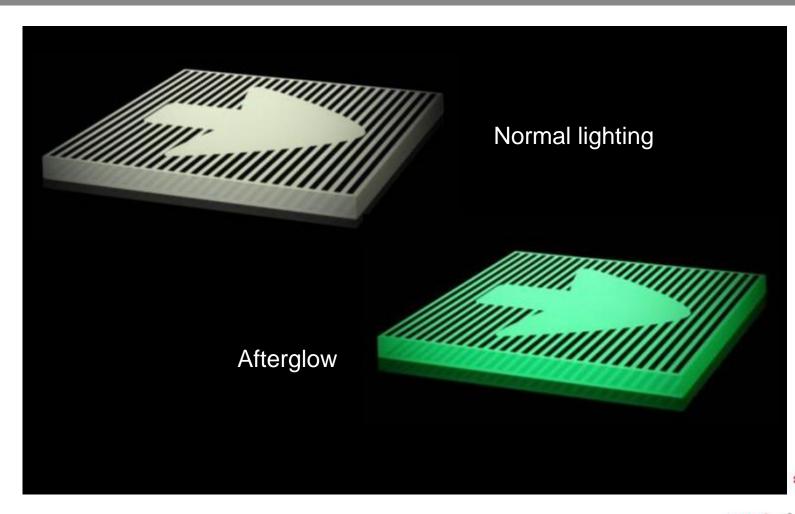

## Glowway Oy Ltd

- Founded 2007 in Pieksämäki, Finland
- Glowway operates internationally in the field of building security. Glowway's main products are active and passive (self-illuminating) exit path guiding systems.

#### Polycarbonate Tapes