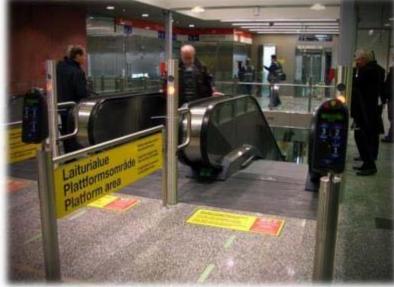

#### References

- Glowway products have been installed in e.g.:
  - Metro stations
  - Hospitals
  - Helsinki Music Center
  - Shopping centers
  - Health centers
  - Libraries
  - Finnish Army venues

MOSCOW 2013

Helsinki Music Center

Kontula metro station, Helsinki

Siilitie metro station, Helsinki

Mr.Suopohja - Glowway Oy Ltd

Aviapolis train station, Vantaa

Mr.Suopohja - Glowway Oy Ltd