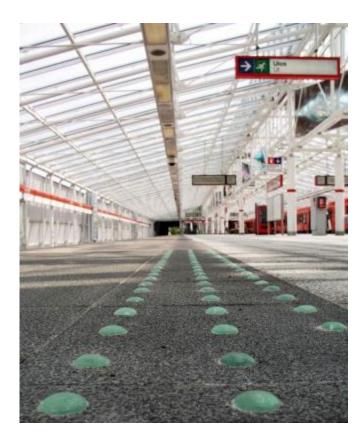

#### References

- Glowway products have been installed in e.g.:
  - Metro stations
  - Hospitals
  - Helsinki Music Center
  - Shopping centers
  - Health centers
  - Libraries
  - Finnish Army venues

MOSCOW 2013

Helsinki Music Center

Kontula metro station, Helsinki

Siilitie metro station, Helsinki

Mr.Suopohja - Glowway Oy Ltd

Aviapolis train station, Vantaa

Mr.Suopohja - Glowway Oy Ltd