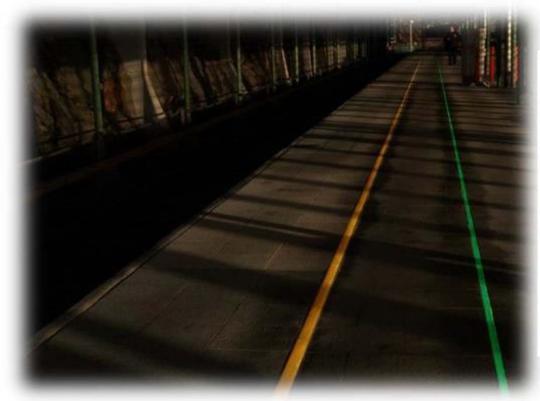

#### References

- Glowway products have been installed in e.g.:
  - Metro stations
  - Hospitals
  - Helsinki Music Center
  - Shopping centers
  - Health centers
  - Libraries
  - Finnish Army venues

MOSCOW 2013

Helsinki Music Center

Kontula metro station, Helsinki

Siilitie metro station, Helsinki

Mr.Suopohja - Glowway Oy Ltd

Aviapolis train station, Vantaa

Mr.Suopohja - Glowway Oy Ltd