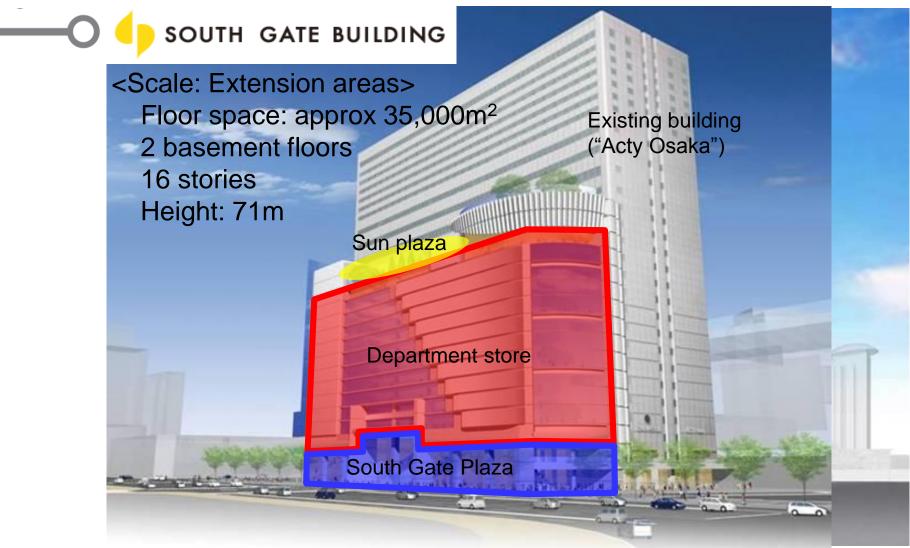

# Development project OSAKA STATION CITY

Shinya MORITA West Japan Railway Company Construction Department







# **Outline of Presentation**



- Outline of West Japan Railway Company
  - Operating Area, Osaka Station North District
  - History of Osaka Station
  - Outline of Development Project of Osaka Station
    - 1. Construction of Plazas and Pathways
    - 2. Improvement of Station Equipment
    - 3. Construction of New Station Building
    - 4. Extension of "Acty Osaka"

ch 17-18

next

Present Situation of Construction



# **Outline of Development Project of Osaka Station**







### 2. Grapstruenteofpdtztioaredpiptmeratys



### 3. Extertsioniof 'of oty Ostation building







#### **Present Situation of Construction**





March 17-18

BRUSSELS 2011