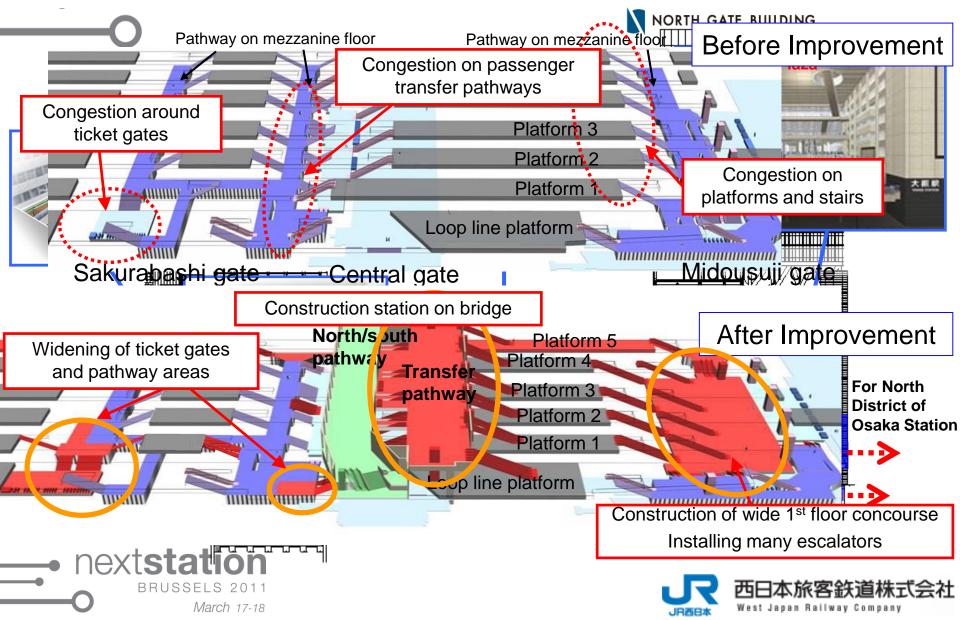

# Development project OSAKA STATION CITY

Shinya MORITA West Japan Railway Company Construction Department







# **Outline of Presentation**



- Outline of West Japan Railway Company
  - Operating Area, Osaka Station North District
  - History of Osaka Station
  - Outline of Development Project of Osaka Station
    - 1. Construction of Plazas and Pathways
    - 2. Improvement of Station Equipment
    - 3. Construction of New Station Building
    - 4. Extension of "Acty Osaka"

ch 17-18

next

Present Situation of Construction



# **Outline of Development Project of Osaka Station**







### 2. Grapstruenteofpdtztioaredpiptmeratys



### 3. Extertsioniof 'of oty Ostation building







#### **Present Situation of Construction**





March 17-18

BRUSSELS 2011