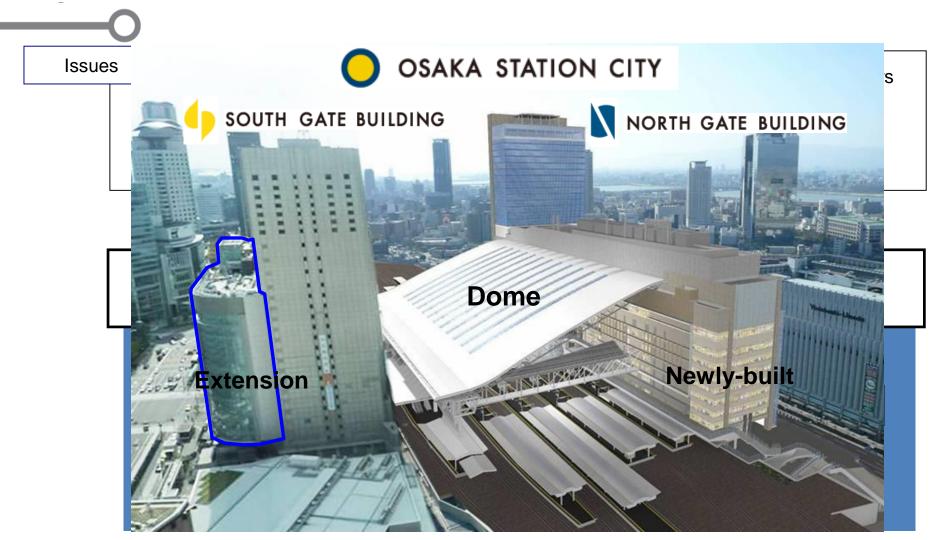

# Development project OSAKA STATION CITY

Shinya MORITA West Japan Railway Company Construction Department







# **Outline of Presentation**



- Outline of West Japan Railway Company
  - Operating Area, Osaka Station North District
  - History of Osaka Station
  - Outline of Development Project of Osaka Station
    - 1. Construction of Plazas and Pathways
    - 2. Improvement of Station Equipment
    - 3. Construction of New Station Building
    - 4. Extension of "Acty Osaka"

ch 17-18

next

Present Situation of Construction



# **Outline of Development Project of Osaka Station**







### 2. Grapstruenteofpdtztioaredpiptmeratys



### 3. Extertsioniof 'of oty Ostation building







#### **Present Situation of Construction**





March 17-18

BRUSSELS 2011