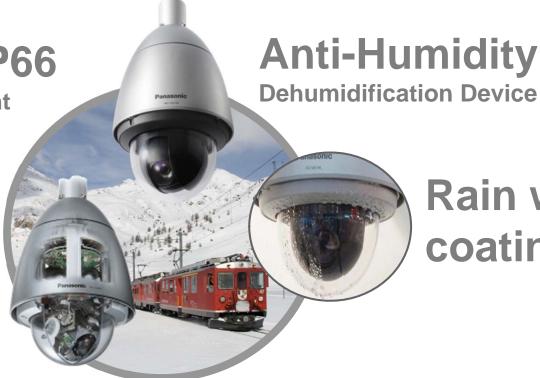

## Reliable solution for different conditions

More than IP66

Water & Dust resistant

-50 to +55 Celsius

Rain wash coating