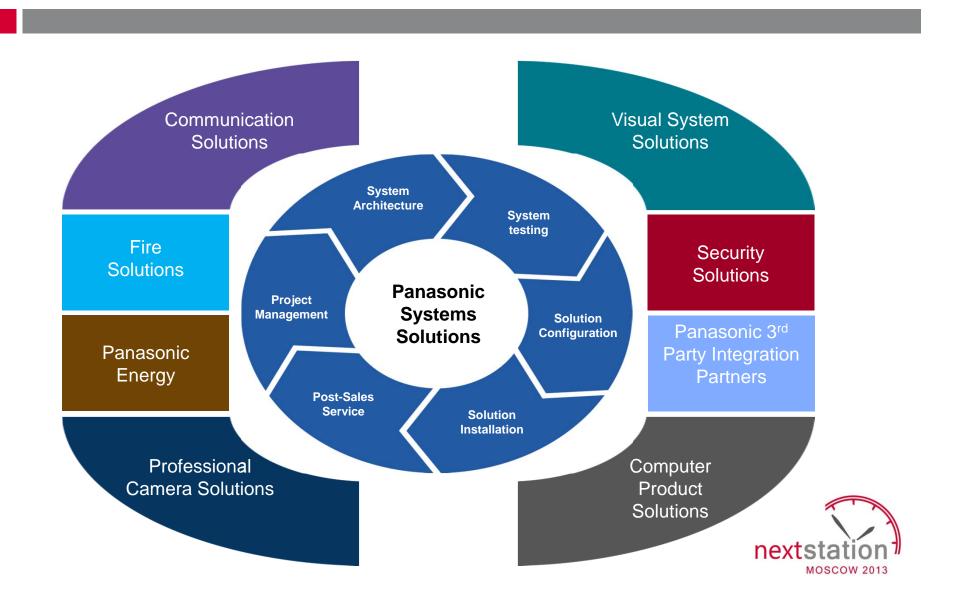

### Main factors for functional security solution

#### Safe, and Stable operation

#### Various revenue opportunities

#### **Cost efficient operation**

#### **ECO** conscious operation