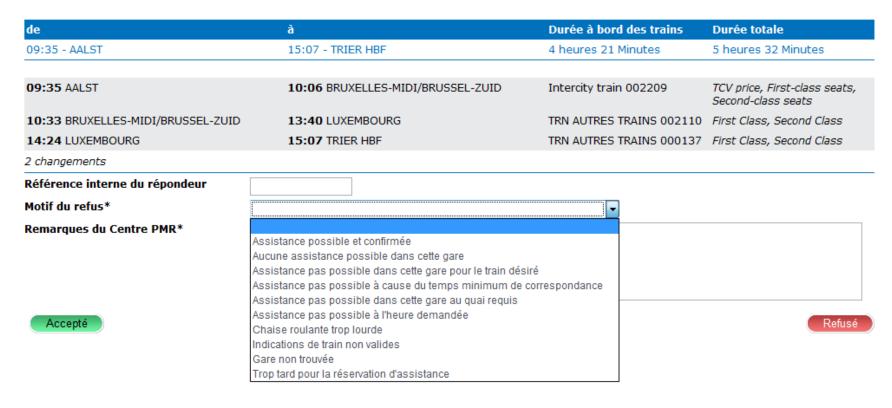

#### 1 - Request for 25/03/2011, AALST - TRIER HBF

| From                              | То                                | Time on train            | Total time                                          |
|-----------------------------------|-----------------------------------|--------------------------|-----------------------------------------------------|
| 09:35 - AALST                     | 15:07 - TRIER HBF                 | 4 h 21 m                 | 5 h 32 m                                            |
|                                   |                                   |                          |                                                     |
| <b>09:35</b> AALST                | 10:06 BRUXELLES-MIDI/BRUSSEL-ZUID | Intercity train 002209   | TCV price, First-class seats,<br>Second-class seats |
| 10:33 BRUXELLES-MIDI/BRUSSEL-ZUID | 13:40 LUXEMBOURG                  | TRN AUTRES TRAINS 002110 | First Class, Second Class                           |
| 14:24 LUXEMBOURG                  | 15:07 TRIER HBF                   | TRN AUTRES TRAINS 000137 | First Class, Second Class                           |
| 2 changes                         |                                   |                          |                                                     |