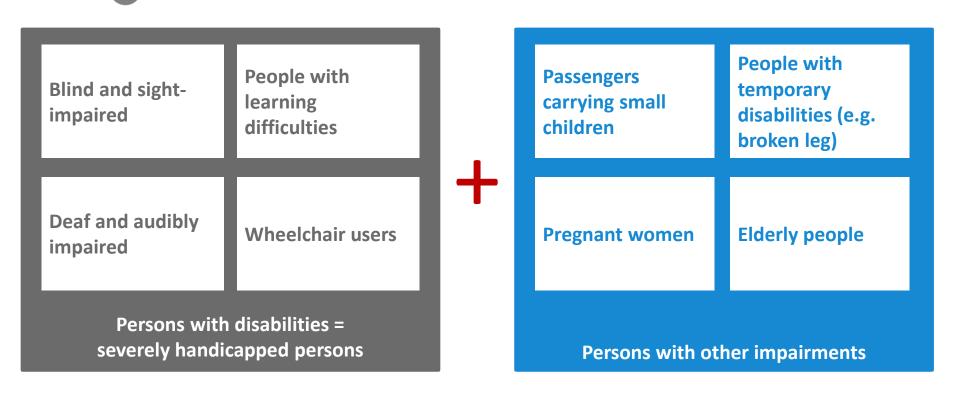

# The PRM Assistance Booking Tool

Dirk OELSCHLÄGER

Senior Advisor Passenger Transport







## The Legal Background

#### **UN Convention on the Rights of Persons with Disabilities**

Full and effective participation and inclusion in society



Accessibility "on an equal basis to others" to transportation

#### Passenger Rights Regulation (EU Regulation 1371/2007): "PRR"

Right to transport

**Accessible Information**  Access to all services

**Assistance** provision

Within 48 hours!





#### PRM: Who are they?



= Persons with Reduced Mobility (PRM)



#### 1 - Request for 25/03/2011, AALST - TRIER HBF

| From                              | То                                | Time on train            | Total time                                          |
|-----------------------------------|-----------------------------------|--------------------------|-----------------------------------------------------|
| 09:35 - AALST                     | 15:07 - TRIER HBF                 | 4 h 21 m                 | 5 h 32 m                                            |
|                                   |                                   |                          |                                                     |
| <b>09:35</b> AALST                | 10:06 BRUXELLES-MIDI/BRUSSEL-ZUID | Intercity t