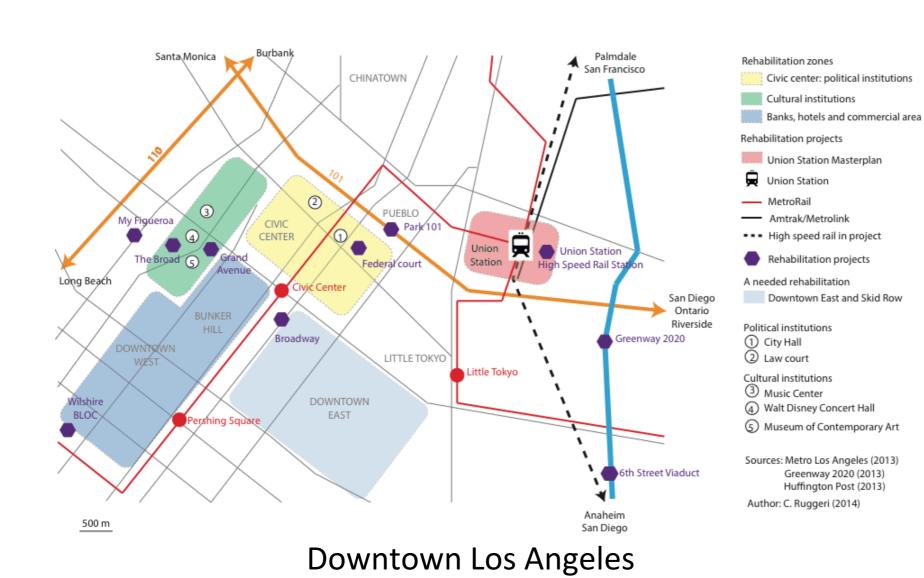

## **Discussion and conclusion: the gentrification**

West of Broadway

**Downtown Los Angeles** 

#### East of Broadway