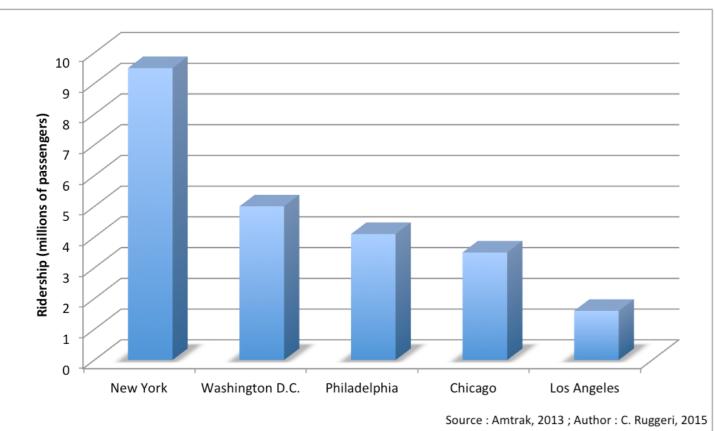

# NEXTSTATION

MARRAKECH 2015









Palmeraie Palace Marrakech, 21-22 october 2015

# Washington D.C. Union Station and Los Angeles Union Station: two rehabilitation projects, two visions for railway stations neighborhoods

Charlotte Ruggeri

2

#### Introduction: two historic landmarks...



#### Washington D.C. Union Station

# Introduction: two historic landmarks...





#### Los Angeles Union Station





#### 5 busiest Amtrak stations in the U.S.A

#### Commuter rail versus long distance rail



#### Charlotte Ruggeri

# ... with two rehabilitation projects since 2012



#### Los Angeles

#### Washington D.C.



1. Redesigning the travelling experience



Washington D.C.

Los Angeles

#### 2. Rethinking the relationships between the station and its environment



First Street Washington D.C.

# 2. Rethinking the relationships between the station and its environment



Tracks improvements





```
Los Angeles
```

#### Washington D.C.

### 3. Redeveloping the urban area around the station









#### Washington D.C.

#### 3. Redeveloping the urban area around the station





The Broad



**Grand Park** 

#### Charlotte Ruggeri

## **Discussion and conclusion: the gentrification**



We