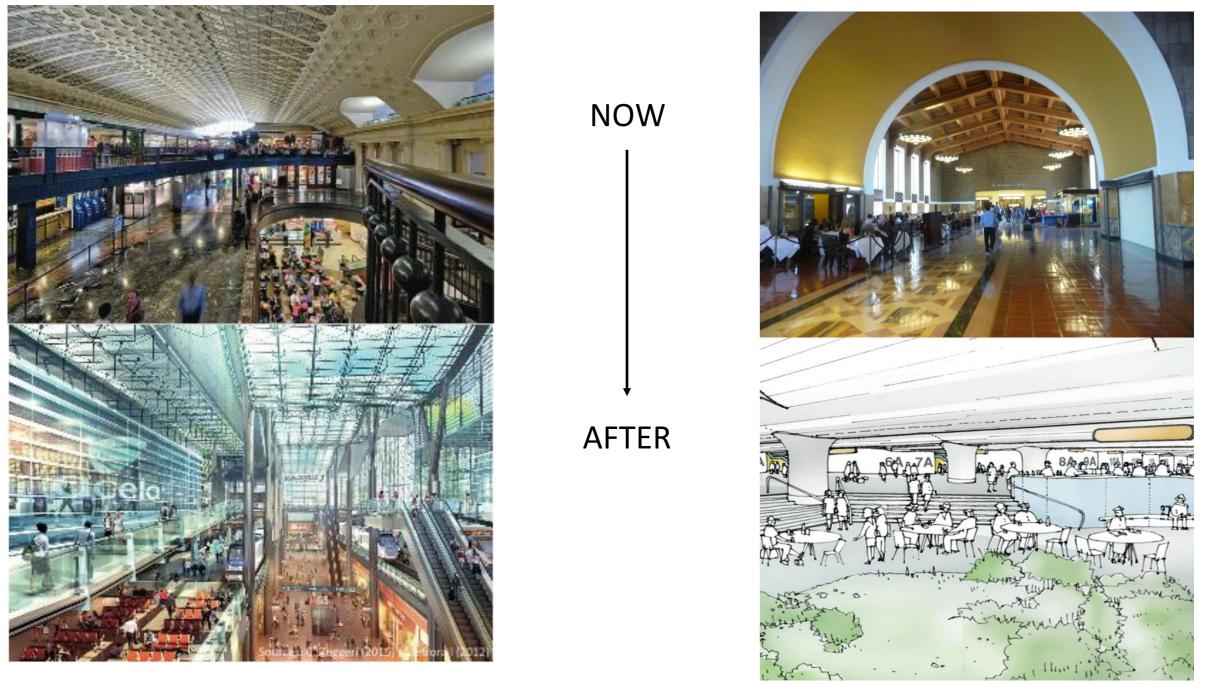

#### Washington D.C.

1. Redesigning the travelling experience

Washington D.C.

Los Angeles

# Washington D.C. Union Station and Los Angeles Union Station: two rehabilitation projects, two visions for railway stations neighborhoods

Charlotte Ruggeri

2