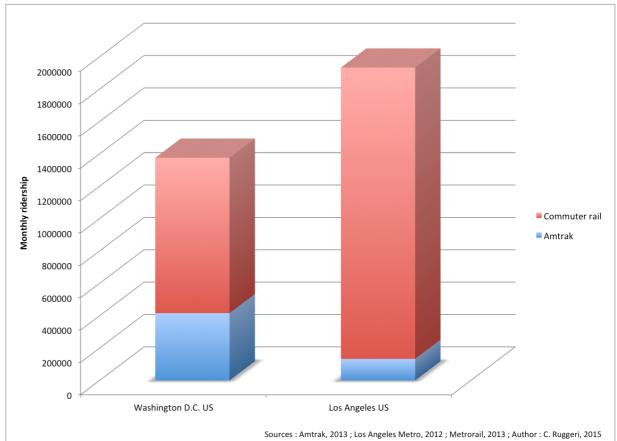

# NEXTSTATION

MARRAKECH 2015









Palmeraie Palace Marrakech, 21-22 october 2015

# Washington D.C. Union Station and Los Angeles Union Station: two rehabilitation projects, two visions for railway stations neighborhoods

Charlotte Ruggeri

2

#### Introduction: two historic landmarks...



#### Washington D.C. Union Station

# Introduction: two historic landmarks...





#### Los Angeles Union Station





#### 5 busiest Amtrak stations in the U.S.A

#### Commuter rail versus long distance rail



#### Charlotte Ruggeri

# ... with two rehabilitation projects since 2012



#### Los Angeles

#### Washington D.C.



1. Redesigning the travelling experience



Washington D.C.

Los Angeles

#### 2. Rethinking the relationships between the station and its environment



First Street Washington D.C.

# 2. Rethinking the relationships between the station and its environment



Tracks improvements





```
Los Angeles
```

#### Washington D.C.

### 3. Redeveloping the urban area around the station









#### Washington D.C.

#### 3. Redeveloping the urban area around the station





The Broad



**Grand Park** 

#### Charlotte Ruggeri

## **Discussion and conclusion: the gentrification**



West of Broadway

**Downtown Los Angeles** 



#### East of Broadway

# Discussion and conclusi