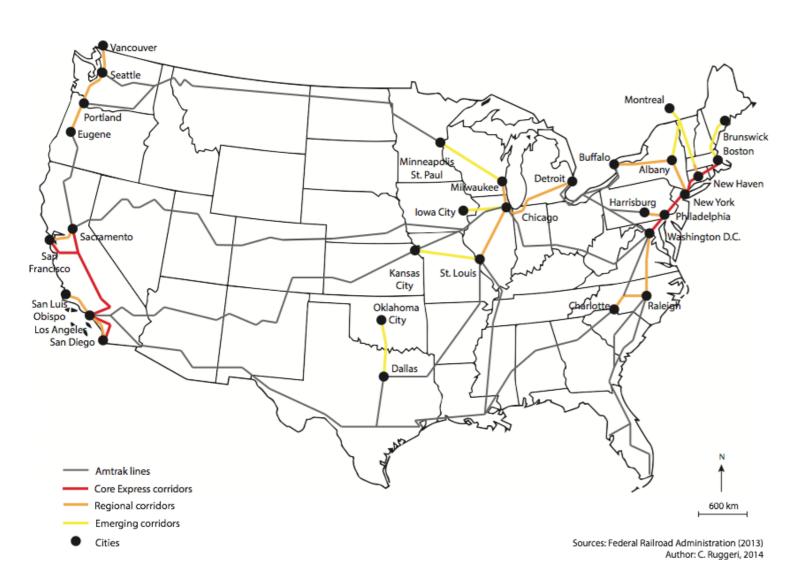

# Discussion and conclusion: becoming a regional hub?

High-Speed Rail Vision for the U.S.A

Acela Express

#### California HSR project