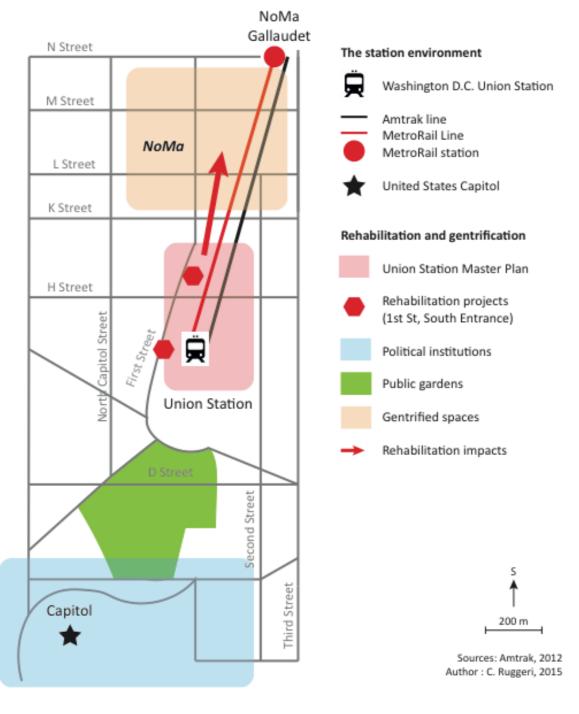

#### 2. Rethinking the relationships between the station and its environment

First Street Washington D.C.

## **Discussion and conclusion: the gentrification**

West of Broadway

**Downtown Los Angeles** 