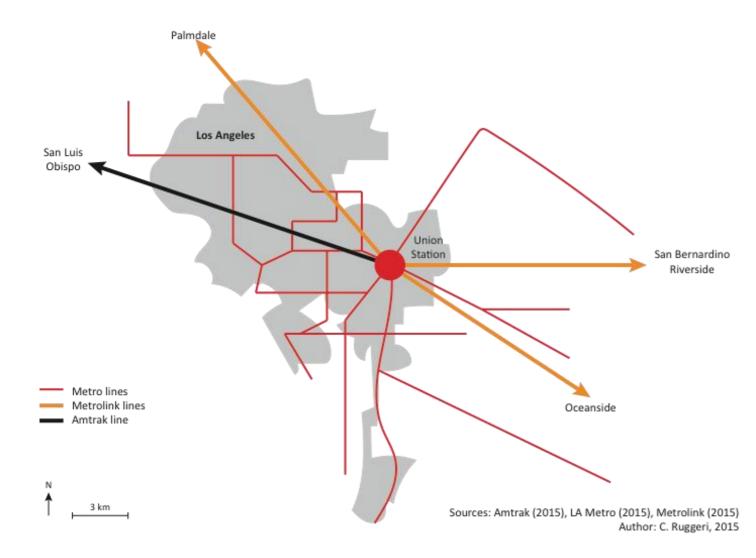

# NEXTSTATION

MARRAKECH 2015









Palmeraie Palace Marrakech, 21-22 october 2015

# Washington D.C. Union Station and Los Angeles Union Station: two rehabilitation projects, two visions for railway stations neighborhoods

Charlotte Ruggeri

2

#### Introduction: two historic landmarks...



#### Washington D.C. Union Station

# Introduction: two historic landmarks...





#### Los Angeles Union Station





#### 5 busiest Amtrak stations in the U.S.A

#### Commuter rail versus long distance rail



#### Charlotte Ruggeri

# ... with two rehabilitation projects since 2012



#### Los Angeles

#### Washington D.C.



1. Redesigning the travelling experience



Washington D.C.

Los Angeles

#### 2. Rethinking the relationships between the station and its environment



First Street Washington D.C.

# 2. Rethinking the relationships between the station and its environment



Tracks improvements





```
Los Angeles
```

#### Washington D.C.

### 3. Redeveloping the urban area around the station









#### Washington D.C.

#### 3. Redeveloping the urban area around the station





The Broad



**Grand Park** 

#### Charlotte Ruggeri

## **Discussion and